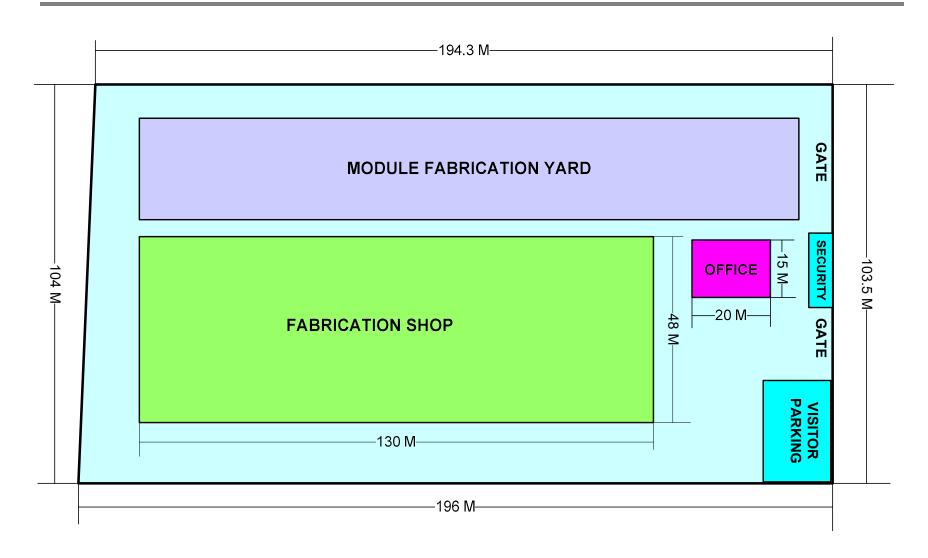

## **Facility: Fabrication**

## **Facility: Fabrication**

- **▲** Total Facility Area 20,000 m², Covered Area 8,000 m²
- Pressure Vessel Fabrication Shop
- **▲** Pipe Spool & Structural Shop
- Automation Shop
- Module Assembly yard
- Shot Blasting, Heat treatment & Painting
- Warehouse, Shipping & Handling
- **▲** Drawing office
- Administration

### **Load out**

- A Port: Mundra, Gujarat, India
- Water depth: 17.5 M
- Availability: All weather, round the clock
- Distance from yard to port: 2.30 km
- ▲ Maximum Module size : 20M x 20M x 30M Long
- Maximum load out weight: 1000 Metric Tons
- Load out Cranes: Available at port