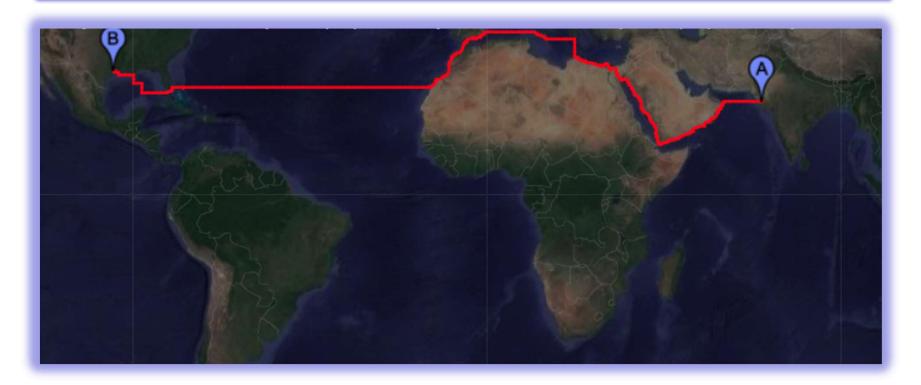

## **Key Distances**

### **Voyage Time**

- ► Mundra UAE 17 Hrs. ► Mundra Rotterdam 18 Days
- ► Mundra Mombasa 7 Days ► Mundra Houston 24 Days