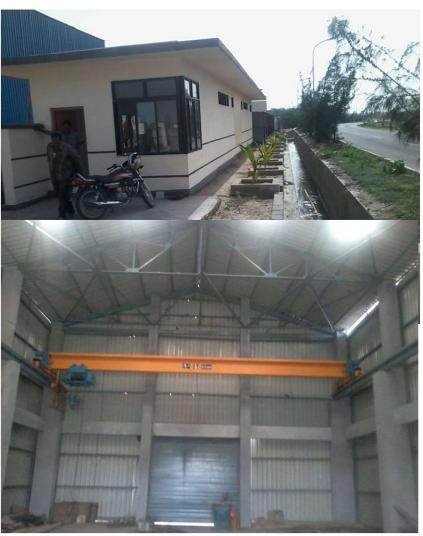

s**

### **Voyage Time**

- ► Mundra UAE 17 Hrs. ► Mundra Rotterdam 18 Days
- ► Mundra Mombasa 7 Days ► Mundra Houston 24 Days





## **Facility: Fabrication**





## **Facility: Fabrication**

- **▲** Total Facility Area 20,000 m², Covered Area 8,000 m²
- Pressure Vessel Fabrication Shop
- **▲** Pipe Spool & Structural Shop
- Automation Shop
- Module Assembly yard
- Shot Blasting, Heat treatment & Painting
- Warehouse, Shipping & Handling
- **▲** Drawing office
- Administration



### **Load out**

- A Port: Mundra, Gujarat, India
- Water depth: 17.5 M
- Availability: All weather, round the clock
- Distance from yard to port: 2.30 km
- ▲ Maximum Module size : 20M x 20M x 30M Long
- Maximum load out weight: 1000 Metric Tons
- Load out Cranes: Available at port



## **Yard Pictures**







### **Local Infrastructure**

- **△** Workers Camps
- A Hotels
- △ Clubs & Multiplex
- Executive Apartments
- Shopping Centers
- Multi-Specialty Hospital
- Schools & Colleges
- **△ Industrial Training Center**







## Connectivity





Rail Air





Sea Road



### **Quality Certifications**





OHSAS 18001:2007

ISO 27001:2013

DNV·GL

ISO 9001:2015

### MANAGEMENT SYSTEM CERTIFICATE

This is to certify that the management system of

Pyramid Consulting Engineers Pvt. Ltd. 6th Floor, Wing-B, I-Think Techno Campus, Off Eastern Express Highway, Pokhran Road No. 2, Thane (West) - 400 607, Maharashtra, India



Lack of fulfilment of conditions as set out in the Certification Agreement may rander this Certificate Invalid.

ACCRECATED LIGHT, Delt Gis. Survivas Assumed Bl.V., 2940,564466 I