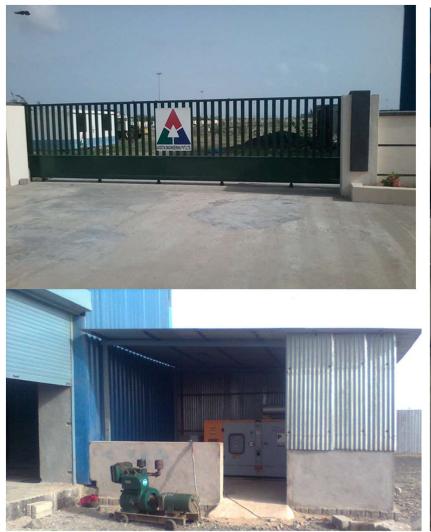

ces**

### **Voyage Time**

- ► Mundra UAE 17 Hrs. ► Mundra Rotterdam 18 Days
- ► Mundra Mombasa 7 Days ► Mundra Houston 24 Days





## **Facility: Fabrication**





## **Facility: Fabrication**

- **▲** Total Facility Area 20,000 m², Covered Area 8,000 m²
- Pressure Vessel Fabrication Shop
- **▲** Pipe Spool & Structural Shop
- Automation Shop
- Module Assembly yard
- Shot Blasting, Heat treatment & Painting
- Warehouse, Shipping & Handling
- **▲** Drawing office
- Administration



### **Load out**

- A Port: Mundra, Gujarat, India
- Water depth: 17.5 M
- Availability: All weather, round the clock
- Distance from yard to port: 2.30 km
- ▲ Maximum Module size : 20M x 20M x 30M Long
- Maximum load out weight: 1000 Metric Tons
- Load out Cranes: Available at port



## **Yard Pictures**







### **Local Infrastructure**

- **△** Workers Camps
- A Hotels
- △ Clubs & Multiplex
- Executive Apartments
- Shopping Centers
- Multi-Specialty Hospital
- Schools & Colleges
- **△ Industrial Training Center**







## Connectivity





Rail Air





Sea Road



### **Quality Certifications**





OHSAS 18001:2007

ISO 27001:2013

DNV·GL

ISO 9001:2015

### MANAGEMENT SYSTEM CERTIFICATE

This is to certify that the management system of

Pyramid Consulting Engineers Pvt. Ltd. 6th Floor, Wing-B, I-Think Techno Campus, Off Eastern Express Highway, Pokhran Road No. 2, Thane (West) - 400 607, Maharashtra, India



Lack of fulfilment of conditions as set out in the Certification Agreement may rander this Certificate Invalid.

ACCRECATED LIGHT, Delt Gis. Survivas Assumed Bl.V., 2940,564466