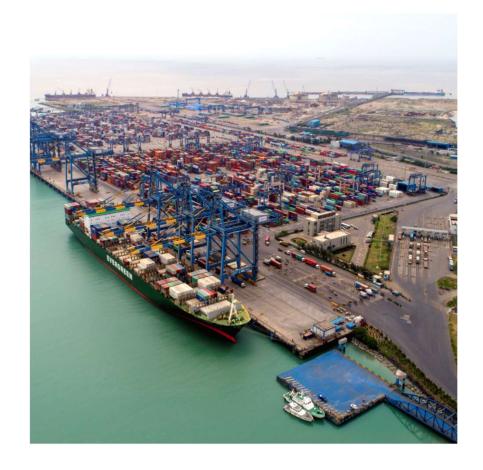

### **Yard Location**

Mundra Port and SEZ, Gujarat, Western India

### **Load out**

- A Port: Mundra, Gujarat, India
- Water depth: 17.5 M
- Availability: All weather, round the clock
- Distance from yard to port: 2.30 km
- ▲ Maximum Module size : 20M x 20M x 30M Long
- Maximum load out weight: 1000 Metric Tons
- Load out Cranes: Available at port